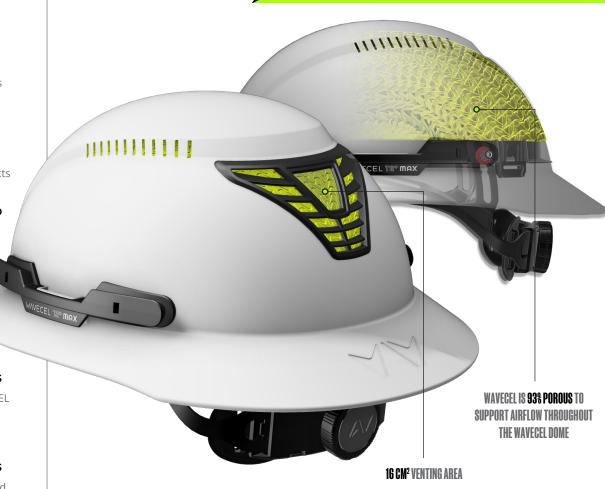

# WAVECEL TECHNOLOGY

Unprecedented brain protection from impacts, falls, and rotational forces that cause brain injury

#### **CUSTOMIZATION**

Your logo upon request

ANSI 289.1 En 12492 CSA 294.1-15

TYPE II Industrial protective Headwear

CLASS C RATING VENTED

MADE IN THE USA

COOLER WAVECEL'S 93% POROSITY ALLOWS FOR AIR FLOW

SAFER SUPERIOR PROTECTION FROM BRAIN INJURY